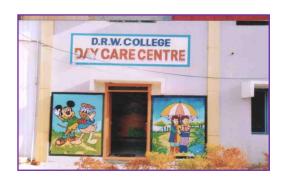

### ANDHRA PRAGATHI GRAMEENA BANK

DAY CARE CENTRE

**CANTEEN** 

SIX- STATIONED MULTI GYM

GYM FOR FACULTY